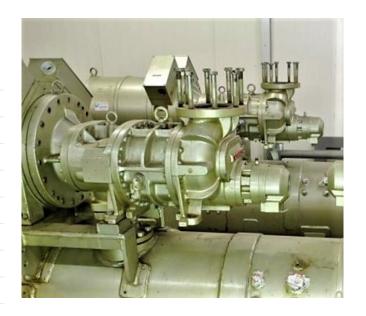

#### **Used Mycom 160 MG**

Used Mycom bare-shaft 160 MG screw refrigeration compressor (Serial - 1632431). Capacity at -19°C/+25°C with electric motor 90 kW is 242 kW. \*Why choose for HOSBV? Were not only the largest used refrigeration specialist in Europe, but also, we deliver all equipment including an extensive test, warranty and industrial cleaning. \*Optional we can also perform a new paint job and arrange the logistics.