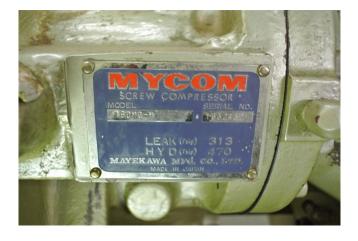

#### **Used Mycom 160 MG**

Used Mycom bare-shaft 160 MG screw refrigeration compressor (Serial - 1632431). Capacity at -19°C/+25°C with electric motor 90 kW is 242 kW. \*Why choose for HOSBV? Were not only the largest used refrigeration specialist in Europe, but also, we deliver all equipment including an extensive test, warranty and industrial cleaning. \*Optional we can also perform a new paint job and arrange the logistics.