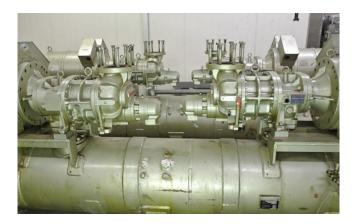

#### **Used Mycom 160 MG**

Used Mycom bare-shaft 160 MG screw refrigeration compressor (Serial - 1632431). Capacity at -19°C/+25°C with electric motor 90 kW is 242 kW. \*Why choose for HOSBV? Were not only the largest used refrigeration specialist in Europe, but also, we deliver all equipment including an extensive test, warranty and industrial cleaning. \*Optional we can also perform a new paint job and arrange the logistics.