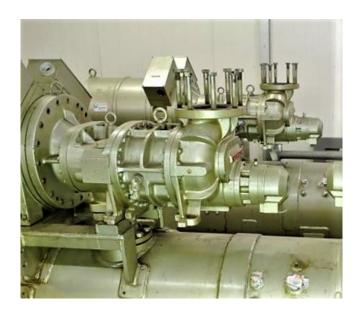

#### **Used Mycom 160 MG**

Used Mycom bare-shaft 160 MG screw refrigeration compressor (Serial - 1632431). Capacity at -19°C/+25°C with electric motor 90 kW is 242 kW. \*Why choose for HOSBV? Were not only the largest used refrigeration specialist in Europe, but also, we deliver all equipment including an extensive test, warranty and industrial cleaning. \*Optional we can also perform a new paint job and arrange the logistics.